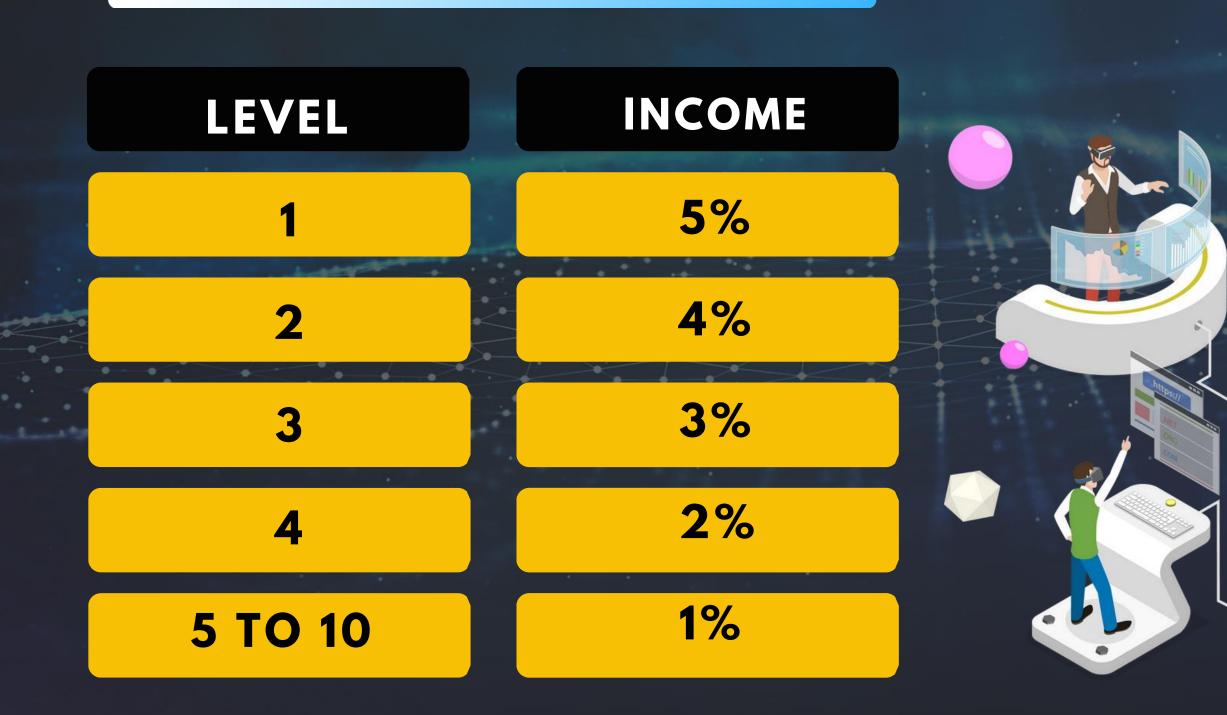

## DAILY LEVEL INCOME

2

## DAILY LEVEL INCOME

| LEVEL    |   | DAILY INCOME  |       |
|----------|---|---------------|-------|
| LEVEL 1  |   | 0.5 EYE TOKEN |       |
| LEVEL 2  |   | 0.5 EYE TOKEN |       |
| LEVEL 3  |   | 0.5 EYE TOKEN |       |
| LEVEL 4  | 1 | 0.5 EYE TOKEN | \$ \$ |
| LEVEL 5  |   | 0.5 EYE TOKEN |       |
| LEVEL 6  |   | 0.5 EYE TOKEN |       |
| LEVEL 7  |   | 0.5 EYE TOKEN |       |
| LEVEL 8  |   | 0.5 EYE TOKEN |       |
| LEVEL 9  |   | 0.5 EYE TOKEN |       |
| LEVEL 10 |   | 0.5 EYE TOKEN |       |

THE MORE DIRECT REFERRALS, THE MORE MONTHLY INCOME.