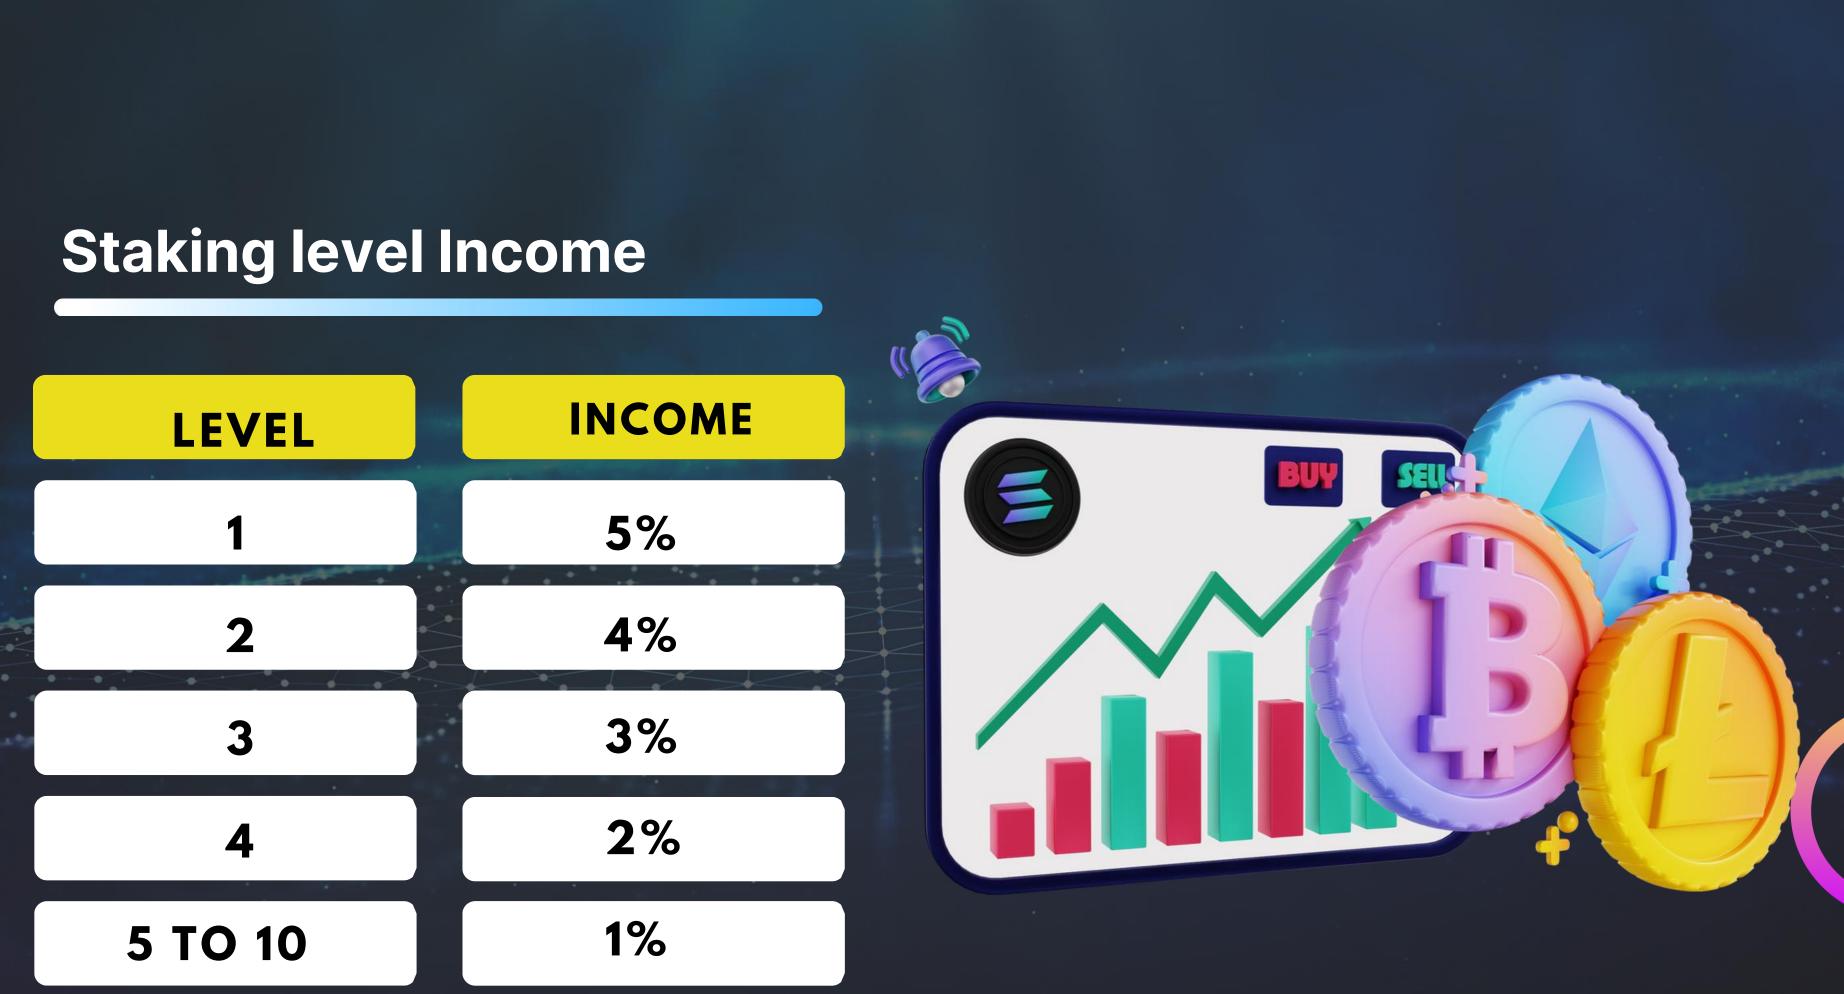

income

### PER DIRECT

YOU CAN UNLIMITED DIRECT & UNLIMITED EARNING



45400.00 45200.00

## Service passive level income

Ð





# STAKING BUSSINES PLAN

### **GET IT NOW**

**JOIN NOW** 



<u>www.eyenetwork.live</u>

# **Benefits of Staking**



\* Your Ma

Staking is kind of like investing money in a savings account. We typically open a savings account to earn profi



### **Benefits of Staking in**

**Eye Network** 

- High-yield profit
- Preserved crypto value More project opportunities

<u>www.eyenetwork.live</u>

## **STAKING MEANS?**

### **INVESTMENT 1000 EYE TOKEN**

### 400 DAYS 2000 **EYE TOKEN**

0

534 DAYS 4005 **EYE TOKEN** 

Your

Staking Programming 500 EYE TOKEN TO 50,000 EYE TOKEN LIVE RATE

Par day 0.5% Staking day 400 day 200% Or Per Day 0.75% Upto 534 day 400%







## NEW PASSIVE INCOME PLAN **JOIN NOW GET IT NOW**

<u>www.eyenetwork.live</u>

## **NEW PASSIVE PLAN**

## JOINING AMOUNT

# 300 EYETTOKEN

**BY LIVE RATE** 







## TYPES OFINCOME

### **DAILY SELF MINING INCOME**

## DAILY LEVEL INCOME

2

## **RANK &** ROYALTY

# DAILY SELF MINING INCOME 5 EYE TOKEN (DAILY 150 EYE TOKEN (MONTHLY)



## DAILY LEVEL INCOME

| LEVEL    |   | DAILY INCOME  |       |
|----------|---|---------------|-------|
| LEVEL 1  |   | 0.5 EYE TOKEN |       |
| LEVEL 2  |   | 0.5 EYE TOKEN |       |
| LEVEL 3  |   | 0.5 EYE TOKEN |       |
| LEVEL 4  | 1 | 0.5 EYE TOKEN | \$ \$ |
| LEVEL 5  |   | 0.5 EYE TOKEN |       |
| LEVEL 6  |   | 0.5 EYE TOKEN |       |
| LEVEL 7  |   | 0.5 EYE TOKEN |       |
| LEVEL 8  |   | 0.5 EYE TOKEN |       |
| LEVEL 9  |   | 0.5 E