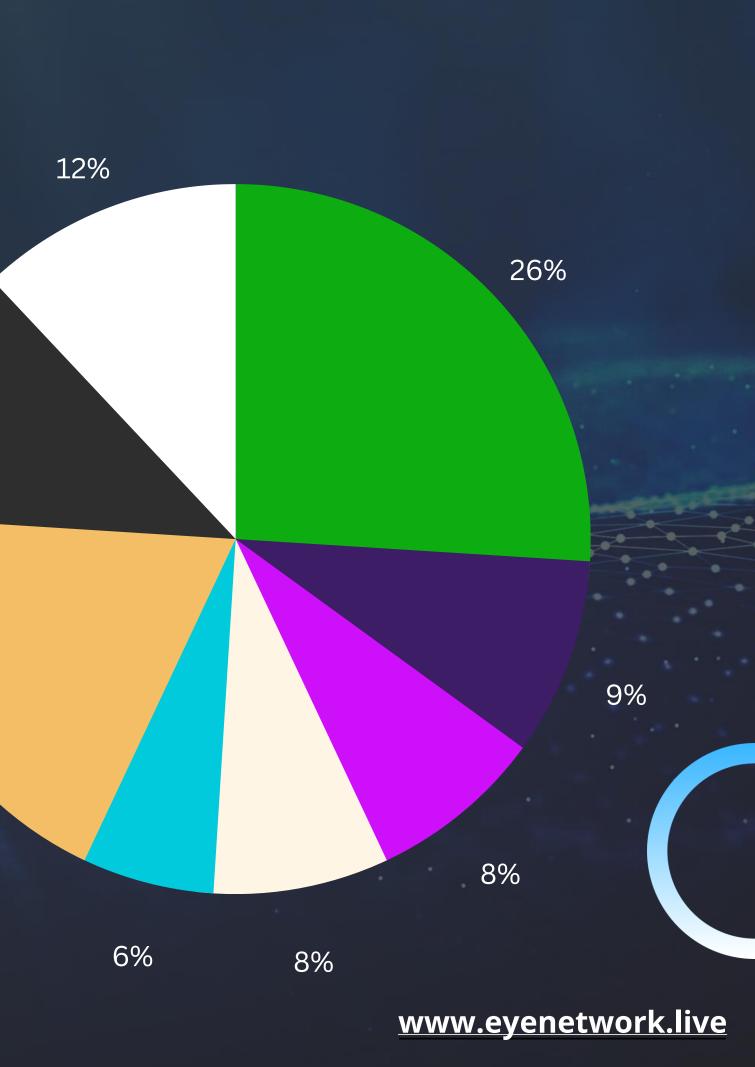

### **TOTAL SUPPLY** 1 BILLION

- Founders 9%
- Free mining 12%
- Staking 12%
- Public Salle 26%
- Private Salle 19%
- Future Programming 8%
- Blockchain fee 8%
- Donation 2%
- Marketing 2%
- Development 2 %

19%

12%